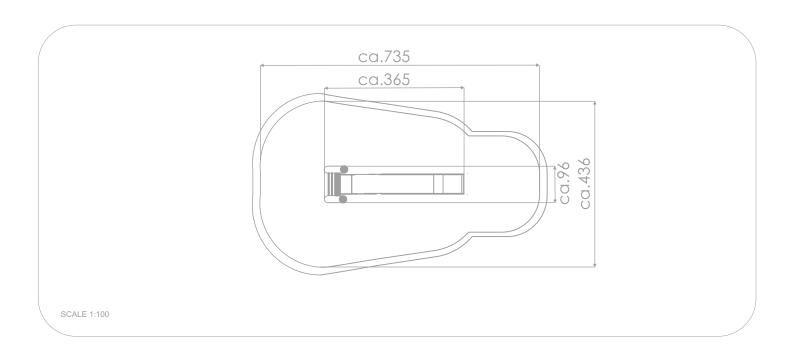

## INFORMATION ABOUT THE PRODUCT

| Dimensions                                                                                                                       | ca.365 x 96 cm  |
|----------------------------------------------------------------------------------------------------------------------------------|-----------------|
| Safety zone                                                                                                                      | ca.735 x 436 cm |
| Overall height                                                                                                                   | ca.255 cm       |
| Free fall height                                                                                                                 | ca.180 cm       |
| Amount of users                                                                                                                  | 2 persons       |
| Product complies with EN 1176-1:2017-12                                                                                          | YES             |
| Availability of spare parts                                                                                                      | YES             |
| Age range                                                                                                                        | 3-12            |
| The biggest element                                                                                                              | 430 cm          |
| Age range                                                                                                                        | 85 kg           |
| According to EN 1176-1:2017-12 norm, the product requires applying a safety surface according to the product's free fall height. |                 |