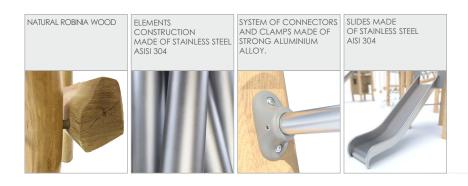

| YES             |
| Age range                                                                                                                        | 3-12            |
| The biggest element                                                                                                              | 430 cm          |
| Age range                                                                                                                        | 85 kg           |
| According to EN 1176-1:2017-12 norm, the product requires applying a safety surface according to the product's free fall height. |                 |

Visualisation is for reference only, actual appearance may vary.









## 8158





## MATERIALS: