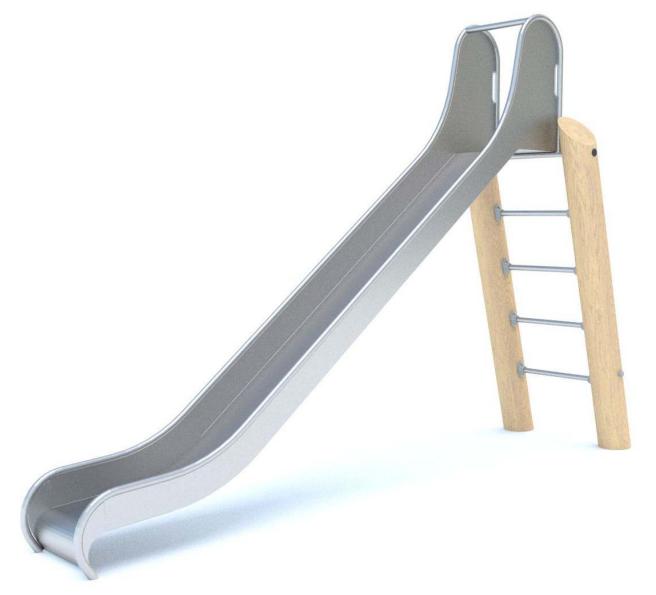

## INFORMATION ABOUT THE PRODUCT

| Dimensions                                                                                                                       | ca.365 x 96 cm  |
|----------------------------------------------------------------------------------------------------------------------------------|-----------------|
| Safety zone                                                                                                                      | ca.735 x 436 cm |
| Overall height                                                                                                                   | ca.255 cm       |
| Free fall height                                                                                                                 | ca.180 cm       |
| Amount of users                                                                                                                  | 2 persons       |
| Product complies with EN 1176-1:2017-12                                                                                          | YES             |
| Availability of spare parts                                                                                                      | YES             |
| Age range                                                                                                                        | 3-12            |
| The biggest element                                                                                                              | 430 cm          |
| Age range                                                                                                                        | 85 kg           |
| According to EN 1176-1:2017-12 norm, the product requires applying a safety surface according to the product's free fall height. |                 |

Visualisation is for reference only, actual appearance may vary.